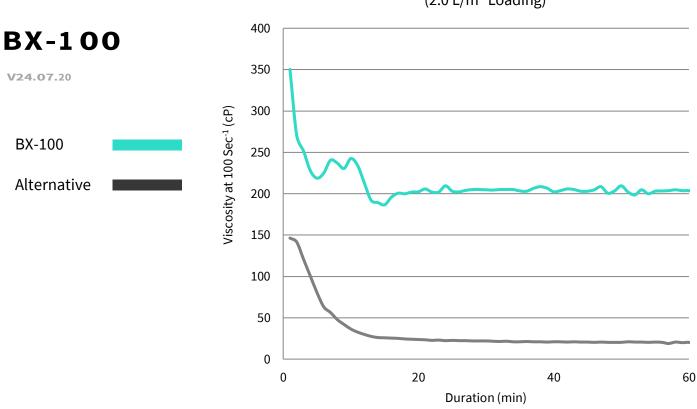

#### 20# Guar, Crosslinked Borate Stability in Produced Water Tested at 30°C (2.0 L/m³ Loading)

This information is provided for general purposes only and is believed to be accurate at the time of publication. Hybrid Chemical Technologies and its affiliates do not make any warranties or representations of any kind regarding the information and disclaim all express and implied warranties or representations to the fullest extent permissible by law, including those of merchant ability, fitness for a particular purpose or use, title, non-infringement, accuracy, correctness or completeness of the information provided herein. All information is furnished 'as is' and without any license to distribute. The user agrees to assume all liabilities related to the use of or reliance on such information. HYBRID CHEMICAL TECHNOLOGIES SHALL NOT BE LIABLE FOR ANY DIRECT, INDIRECT, SPECIAL, PUNITIVE. EXEMPLARY OR CONSEQUENTIAL DAMAGES FROM ANY CAUSE WHATSOEVER INCLUDING BUT NOT LIMITED TO ITS NEGLIGENCE.