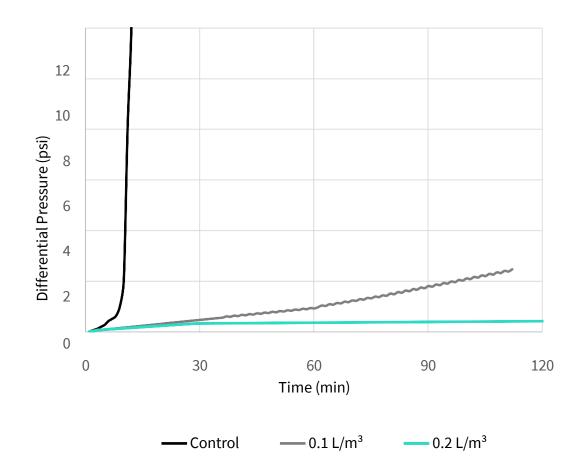

## HBSI-1

HBSI-1 is a neutralized scale inhibitor which provides exceptional control of barium sulfate scales and good inhibition of calcium carbonate and calcium sulfate scales. This product is winterized down to -20°C and has excellent compatibility with other additives and base fluids.