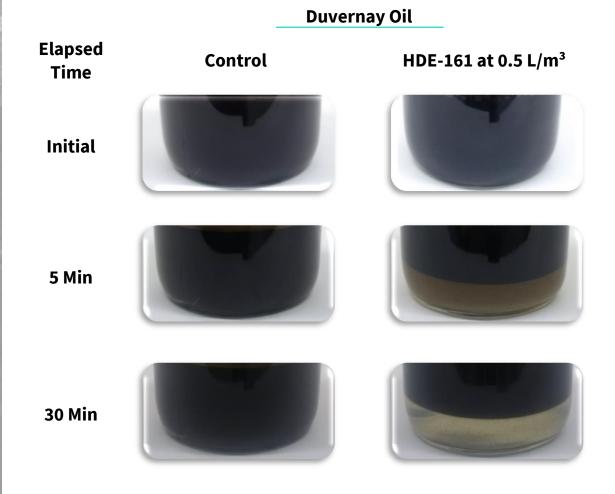

## HDE-161

HDE-161 is a highly effective liquid demulsifier designed to prevent and treat tight oil/water emulsions. It quickly aids in the separation of tight emulsions into distinct oil and aqueous phases.