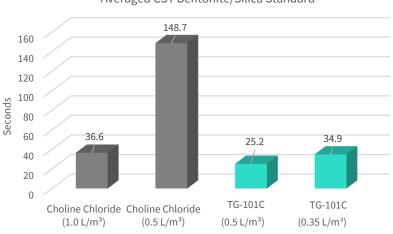

# CLAY STABILIZER

## TERRAGUARD-101C

TERRAGUARD-101C is a concentrated and high-performance product designed as a substitute and replacement for traditional KCl or choline chloride. TERRAGUARD-101C offers permanent inhibition of clay swelling as well as control over fines migration.

#### **APPLICATION**

TERRAGUARD-101C is typically used between 0.35 and 1 L/m<sup>3</sup>, depending on severity of clay swelling risk.

### **PROPERTIES**

Appearance Pale Liquid **pH (1%)** 6-8 Freeze <-20°C **Density** 1.14

### **HANDLING & STORAGE**

Handle wearing appropriate PPE. Ensure adequate ventilation. Store out of direct sunlight. Refer to SDS for more information.

#### PERFORMANCE



Averaged CST Bentonite/Silica Standard