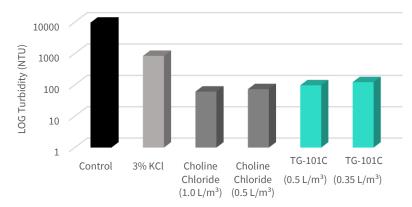

# CLAY STABILIZER

## TERRAGUARD-101C

TERRAGUARD-101C is a concentrated and high-performance product designed as a substitute and replacement for traditional KCl or choline chloride. TERRAGUARD-101C offers permanent inhibition of clay swelling as well as control over fines migration.

#### **APPLICATION**

TERRAGUARD-101C is typically used between 0.35 and 1 L/m<sup>3</sup>, depending on severity of clay swelling risk.

### **PROPERTIES**

Appearance Pale Liquid **pH (1%)** 6-8 Freeze <-20°C **Density** 1.14

### **HANDLING & STORAGE**

Handle wearing appropriate PPE. Ensure adequate ventilation. Store out of direct sunlight. Refer to SDS for more information.

#### PERFORMANCE



Averaged CST Bentonite/Silica Standard