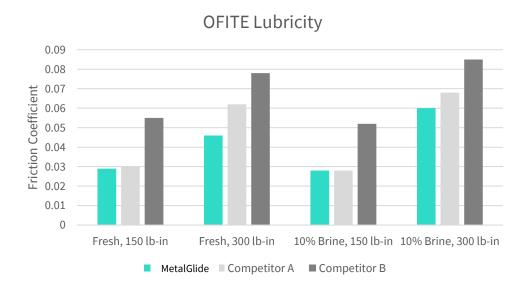

al-to-metal lubricant for extended-reach coiled tubing operations. This product reduces torque and drag, as well as decreases friction and wear under high torque and pressure wellbore environments.



#### **APPLICATION**

MetalGlide-100 is extremely effective at reducing coefficient of friction, making it ideal for milling operations.

MetalGlide-100 is typically run continuously at 1.0  $L/m^3$  or added at a loading of 5 – 20  $L/m^3$  for batch treatments, depending on application.

#### **PROPERTIES**

Appearance Liquid, Dark Brown
Odour Hydrocarbon
pH (1%) Not Available
Freeze <-40°C
Flash > 94°C
Density 0.880

## **HANDLING & STORAGE**

Handle wearing appropriate PPE. Ensure adequate ventilation. Store out of direct sunlight. Refer to SDS for more information.

### **PERFORMANCE**